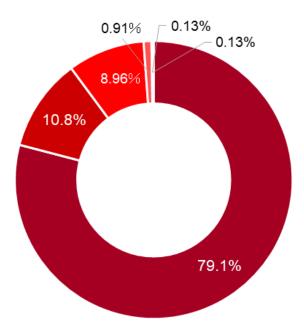

| Japan                           | 79.1% |
|---------------------------------|-------|
| Europe                          | 10.8% |
| Asia                            | 8.96% |
| Africa                          | 0.91% |
| North / Central / South America | 0.13% |
| Oceania                         | 0.13% |