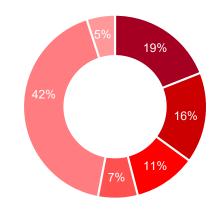

#### Visitors' survey

1) Occupational position of trade visitors Referring source: Official data tallied by Messe Frankfurt GmbH

About 50% visitors are top-management.

| 1 | Self-employed entrepreneur, co-<br>owner, freelancer          | 19% |
|---|---------------------------------------------------------------|-----|
| 2 | Managing director, board member                               | 16% |
| 3 | Division manager, operations/plant<br>manager, branch manager | 11% |
| 4 | Department head, group head                                   | 7%  |
| 5 | Other employee                                                | 42% |
| 7 | Other occupational status                                     | 5%  |