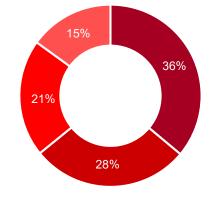

#### 2) Influence of trade visitor

Referring source: Official data tallied by Messe Frankfurt GmbH

More than 60% visitors have authority to purchase.

| 1 | Decisive     | 36% |
|---|--------------|-----|
| 2 | Collective   | 28% |
| 3 | Consultative | 21% |
| 4 | No influence | 15% |