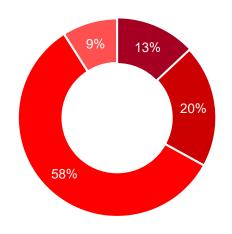

#### 6) Trade visitors' intention to visit the next Interior Lifestyle Tokyo

Referring source: Official data tallied by Messe Frankfurt Gmb

\*About 90 % visitors are most likely to visit the next fair.

| Extremely strongly | 13% |
|--------------------|-----|
| Very strongly      | 20% |
| Strongly           | 58% |
| Less strongly      | 9%  |