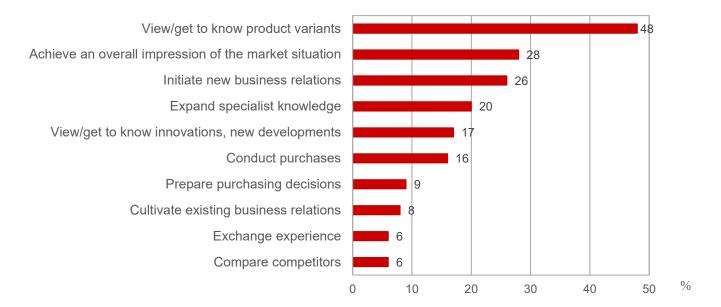

#### 4) Trade visitors' objectives in visiting the trade fair (multiple answers)

Referring source: Official data tallied by Messe Frankfurt Gmb