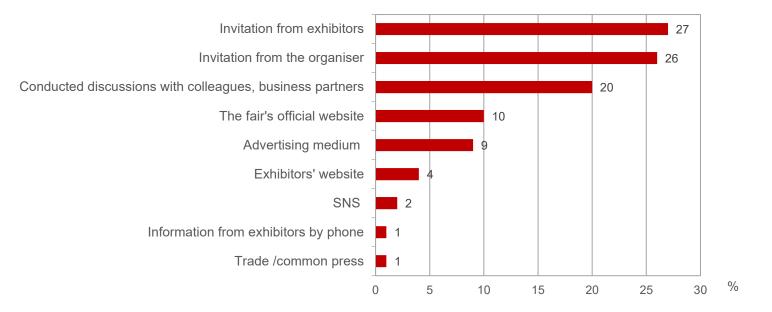

#### 3) Trade visitors' preparation (multiple answers)

Referringsource: Official data tallied by the organiser's office