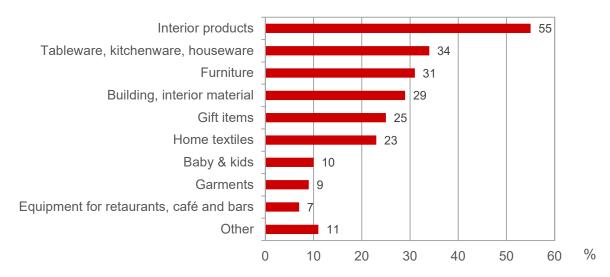

#### 5) Trade visitors' interest (multiple answers)

Referring source: Official data tallied by Messe Frankfurt Gmb